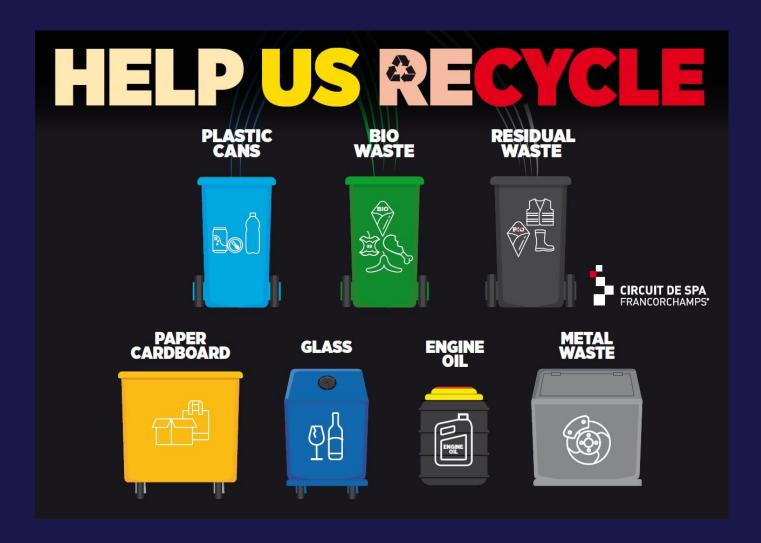

### **WASTE SORTING**

From now on all bio-waste must be subject to specific sorting. The entire site will be equipped with a certain number of bins dedicated specifically to bio-waste, along with the usual all-purpose, PMC (plastic, metal, drink containers), paper/cardboard bins and bottle banks. These bins will be located in boxes, near "food & beverage" outlets, paddocks, etc.

The Spa-Francorchamps Circuit herewith asks that you scrupulously respect these new legal obligations. Penalties may be imposed in the event of proven infringements.